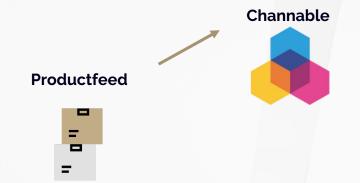

## The ecosystem we had in mind: using our product feed, Channable and custom scripts