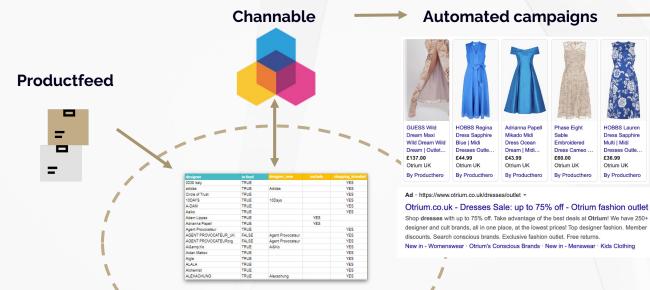

## The ecosystem we had in mind: using our product feed, Channable and custom scripts

#### **Automated negatives**

- -hilfiger
- -one step
- -ikks
- -etc.

Ad · https://www.otrium.co.uk/dresses/outlet \*

Otrium.co.uk - Dresses Sale: up to 75% off - Otrium fashion outlet

Shop dresses with up to 75% off. Take advantage of the best deals at Otrium! We have 250+ designer and cult brands, all in one place, at the lowest prices! Top designer fashion. Member discounts. Search conscious brands. Exclusive fashion outlet. Free returns. New in - Womenswear · Otrium's Conscious Brands · New in - Menswear · Kids Clothing Because there were so many exceptions per designer: this would lead to hundreds of rules which had to be adjusted frequently