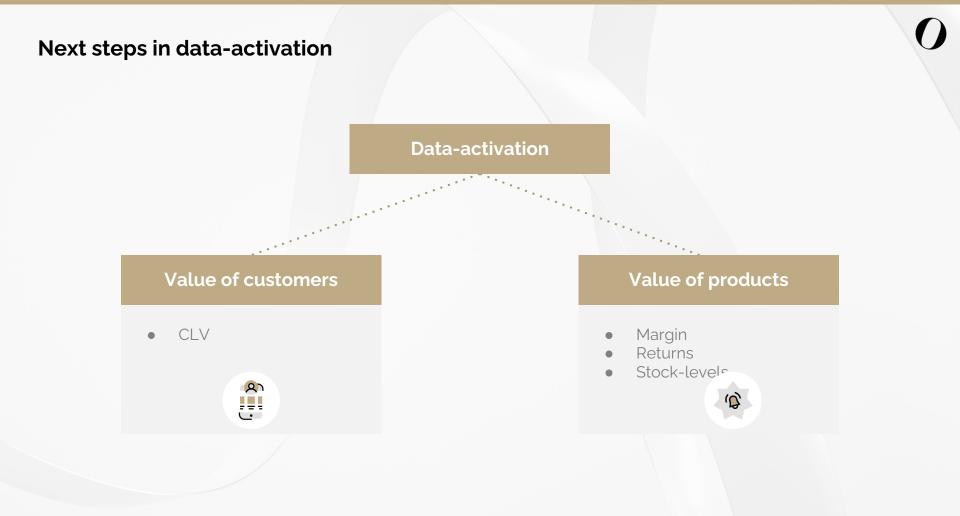

## Key pillars for our multi-market strategy: automation, control & dataactivation

|                                                                                                                                       | Res I                                                                                                |                                                                                      |
|---------------------------------------------------------------------------------------------------------------------------------------|------------------------------------------------------------------------------------------------------|--------------------------------------------------------------------------------------|
| Automation (!)                                                                                                                        | Full control                                                                                         | Data-activation                                                                      |
| <ul> <li>Text campaigns</li> <li>Shopping campaigns</li> <li>Page feed DSA</li> <li>Negative lists</li> <li>Quality checks</li> </ul> | Tight control over search term<br>visibility and ad-copy for each<br>individual designer, per market | Steering our campaigns on the<br>right data to align with our<br>business objectives |
|                                                                                                                                       |                                                                                                      |                                                                                      |

## The ecosystem we had in mind: using our product feed, Channable and custom scripts